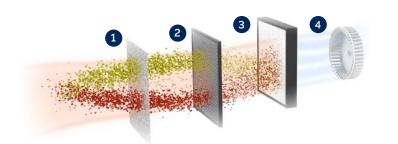

## Only Fellowes Air Purifiers sense & react to changes in air quality and occupancy while showing you the air is clean.

Our AeraMax Pro AM3 and AM4 units with H13 filters capture at least 99.95% of particles as small as 0.1 microns, including allergens, such as pollen, dust, pet dander, and smoke.

Captures large particles

Active Carbon Filter Absorbs odors and Volatile Organic

Compounds (VOCs)

H13 True HEPA Filter Captures up to 99.95% of particles as small as 0.1 microns

PlasmaTrue<sup>™</sup> Bipolar Ionizer Improves capture efficiency