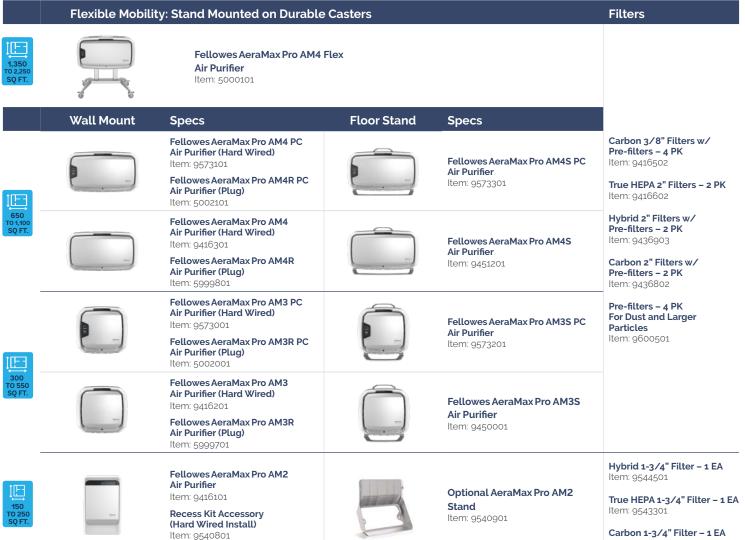

## THE AERAMAX PRO LINE UP

AeraMax Pro room size recommendations are based on delivering the recommended 3-5 Air Changes per Hour (ACH).

Item: 9544601